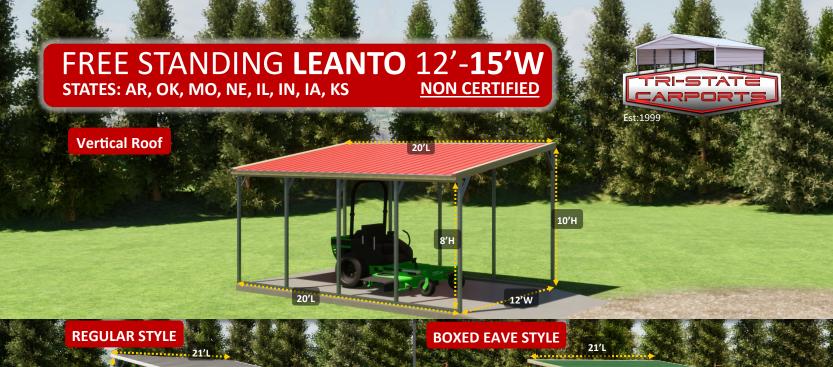

## **Standard Features Include:**

14 Gauge frame, 29 Gauge roofing, maximum rafter/ column spacing 5' on center or less for 12'w-13'w buildings. maximum spacing 4' on center or less for 14'w-15'w buildings. Braces on all on top corner posts. Low side 13'-14'ft max height have double legs and rail system.

• Note: Frame Lengths Are 20',25',30' Etc. Vertical Roofs Have No Overhang Front Or Back.

We strongly recommend you to purchase vertical roofs on buildings 31ft or longer to prevent leaks.

\*30 Day Workmanship warranty on all Buildings, effective day of Installation. \*20 Year limited warranty on 12 Gauge framing materials assuming regular care and maintenance given to building.