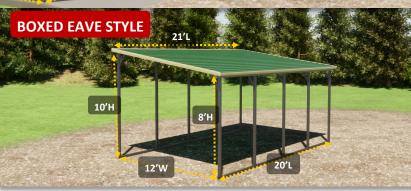

| 12'-13' W 14'-15' W<br>5' ON CENTER 4' ON CENTER<br>STD 8FT LEGS ON LOW SIDE & |                |                | 12'-13' W 14'-15' W 5' ON CENTER 4' ON CENTER  STD 8FT LEGS ON LOW SIDE & 10FT LEGS ON HIGH SIDE |                                 |                | 5' C           |                                             | 5' ON CEN<br>STD 8FT | 12'-13' W 14'-15' W 5' ON CENTER 4' ON CENTER STD 8FT LEGS ON LOW SIDE & |                |                |                |                |                |
|--------------------------------------------------------------------------------|----------------|----------------|--------------------------------------------------------------------------------------------------|---------------------------------|----------------|----------------|---------------------------------------------|----------------------|--------------------------------------------------------------------------|----------------|----------------|----------------|----------------|----------------|
| 11FT LEGS ON HIGH SIDE  Regular Style                                          |                |                |                                                                                                  | B. Eave Style (Horizontal Roof) |                |                | 10FT LEGS ON HIGH SIDE  Vertical Roof Style |                      |                                                                          |                |                |                |                |                |
| 12x21                                                                          | 12x26          | 12x31          | 12x36                                                                                            | 12x41                           | 12x21          | 12x26          | 12x31                                       | 12x36                | 12x41                                                                    | 12x20          | 12x25          | 12x30          | 12x35          | 12x40          |
| <b>\$2,089</b>                                                                 | <b>\$2,681</b> | <b>\$3,120</b> | <b>\$3,353</b>                                                                                   | <b>\$3,972</b>                  | <b>\$2,178</b> | <b>\$2,770</b> | <b>\$3,208</b>                              | <b>\$3,442</b>       | <b>\$4,063</b>                                                           | <b>\$2,543</b> | <b>\$3,011</b> | <b>\$3,635</b> | <b>\$4,259</b> | <b>\$4,883</b> |
| 13x21                                                                          | 13x26          | 13x31          | 13x36                                                                                            | 13x41                           | 13x21          | 13x26          | 13x31                                       | 13x36                | 13x41                                                                    | 13x20          | 13x25          | 13x30          | 13x35          | 13x40          |
| <b>\$2,276</b>                                                                 | <b>\$2,868</b> | \$3,307        | <b>\$3,540</b>                                                                                   | <b>\$4,159</b>                  | <b>\$2,365</b> | <b>\$2,958</b> | <b>\$3,396</b>                              | <b>\$3,630</b>       | <b>\$4,250</b>                                                           | <b>\$2,746</b> | <b>\$3,214</b> | <b>\$3,838</b> | <b>\$4,462</b> | <b>\$5,086</b> |
| 14x21                                                                          | 14x26          | 14x31          | 14x36                                                                                            | 14x41                           | 14x21          | 14x26          | 14x31                                       | 14x36                | 14x41                                                                    | 14x20          | 14x25          | 14x30          | 14x35          | 14x40          |
| <b>\$2,464</b>                                                                 | \$3,055        | <b>\$3,494</b> | \$3,727                                                                                          | <b>\$4,346</b>                  | <b>\$2,552</b> | <b>\$3,145</b> | <b>\$3,583</b>                              | <b>\$3,817</b>       | <b>\$4,437</b>                                                           | <b>\$2,948</b> | <b>\$3,416</b> | <b>\$4,040</b> | <b>\$4,664</b> | \$5,288        |
| 15x21                                                                          | 15x26          | 15x31          | 15x36                                                                                            | 15x41                           | 15x21          | 15x26          | 15x31                                       | 15x36                | 15x41                                                                    | 15x20          | 15x25          | 15x30          | 15x35          | 15x40          |
| <b>\$2,651</b>                                                                 | <b>\$3,242</b> | <b>\$3,682</b> | <b>\$3,914</b>                                                                                   | <b>\$4,533</b>                  | <b>\$2,739</b> | <b>\$3,332</b> | <b>\$3,770</b>                              | <b>\$4,004</b>       | <b>\$4,624</b>                                                           | <b>\$3,151</b> | <b>\$3,619</b> | <b>\$4,243</b> | <b>\$4,867</b> | <b>\$5,491</b> |

## **Standard Features Include:**

14 Gauge frame, 29 Gauge roofing, maximum rafter/ column spacing 5' on center or less for 12'w-13'w buildings. maximum spacing 4' on center or less for 14'w-15'w buildings. Braces on all on top corner posts. Low side 13'-14'ft max height have double legs and rail system.