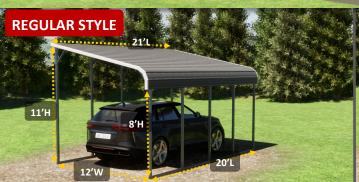

| 12'-13' W 14'-15' W<br>5' ON CENTER 4' ON CENTER<br>STD 8FT LEGS ON LOW SIDE & |                |                | 12'-13' W 14'-15' W 5' ON CENTER 4' ON CENTER  STD 8FT LEGS ON LOW SIDE & 10FT LEGS ON HIGH SIDE |                                 |                | 5' C           |                                             | 5' ON CEN<br>STD 8FT | 12'-13' W 14'-15' W 5' ON CENTER 4' ON CENTER STD 8FT LEGS ON LOW SIDE & |                |                |                |                |                |
|--------------------------------------------------------------------------------|----------------|----------------|--------------------------------------------------------------------------------------------------|---------------------------------|----------------|----------------|---------------------------------------------|----------------------|--------------------------------------------------------------------------|----------------|----------------|----------------|----------------|----------------|
| 11FT LEGS ON HIGH SIDE  Regular Style                                          |                |                |                                                                                                  | B. Eave Style (Horizontal Roof) |                |                | 10FT LEGS ON HIGH SIDE  Vertical Roof Style |                      |                                                                          |                |                |                |                |                |
| 12x21                                                                          | 12x26          | 12x31          | 12x36                                                                                            | 12x41                           | 12x21          | 12x26          | 12x31                                       | 12x36                | 12x41                                                                    | 12x20          | 12x25          | 12x30          | 12x35          | 12x40          |
| <b>\$2,089</b>                                                                 | <b>\$2,681</b> | <b>\$3,120</b> | <b>\$3,353</b>                                                                                   | <b>\$3,972</b>                  | <b>\$2,178</b> | <b>\$2,770</b> | <b>\$3,208</b>                              | <b>\$3,442</b>       | <b>\$4,063</b>                                                           | <b>\$2,543</b> | <b>\$3,011</b> | <b>\$3,635</b> | <b>\$4,259</b> | <b>\$4,883</b> |
| 13x21                                                                          | 13x26          | 13x31          | 13x36                                                                                            | 13x41                           | 13x21          | 13x26          | 13x31                                       | 13x36                | 13x41                                                                    | 13x20          | 13x25          | 13x30          | 13x35          | 13x40          |
| <b>\$2,276</b>                                                                 | <b>\$2,868</b> | \$3,307        | <b>\$3,540</b>                                                                                   | <b>\$4,159</b>                  | <b>\$2,365</b> | <b>\$2,958</b> | <b>\$3,396</b>                              | <b>\$3,630</b>       | <b>\$4,250</b>                                                           | <b>\$2,746</b> | <b>\$3,214</b> | <b>\$3,838</b> | <b>\$4,462</b> | <b>\$5,086</b> |
| 14x21                                                                          | 14x26          | 14x31          | 14x36                                                                                            | 14x41                           | 14x21          | 14x26          | 14x31                                       | 14x36                | 14x41                                                                    | 14x20          | 14x25          | 14x30          | 14x35          | 14x40          |
| <b>\$2,464</b>                                                                 | \$3,055        | <b>\$3,494</b> | \$3,727                                                                                          | <b>\$4,346</b>                  | <b>\$2,552</b> | <b>\$3,145</b> | <b>\$3,583</b>                              | <b>\$3,817</b>       | <b>\$4,437</b>                                                           | <b>\$2,948</b> | <b>\$3,416</b> | <b>\$4,040</b> | <b>\$4,664</b> | \$5,288        |
| 15x21                                                                          | 15x26          | 15x31          | 15x36                                                                                            | 15x41                           | 15x21          | 15x26          | 15x31                                       | 15x36                | 15x41                                                                    | 15x20          | 15x25          | 15x30          | 15x35          | 15x40          |
| <b>\$2,651</b>                                                                 | <b>\$3,242</b> | <b>\$3,682</b> | <b>\$3,914</b>                                                                                   | <b>\$4,533</b>                  | <b>\$2,739</b> | <b>\$3,332</b> | <b>\$3,770</b>                              | <b>\$4,004</b>       | <b>\$4,624</b>                                                           | <b>\$3,151</b> | <b>\$3,619</b> | <b>\$4,243</b> | <b>\$4,867</b> | <b>\$5,491</b> |

## **Standard Features Include:**

14 Gauge frame, 29 Gauge roofing, maximum rafter/ column spacing 5' on center or less for 12'w-13'w buildings. maximum spacing 4' on center or less for 14'w-15'w buildings. Braces on all on top corner posts. Low side 13'-14'ft max height have double legs and rail system.